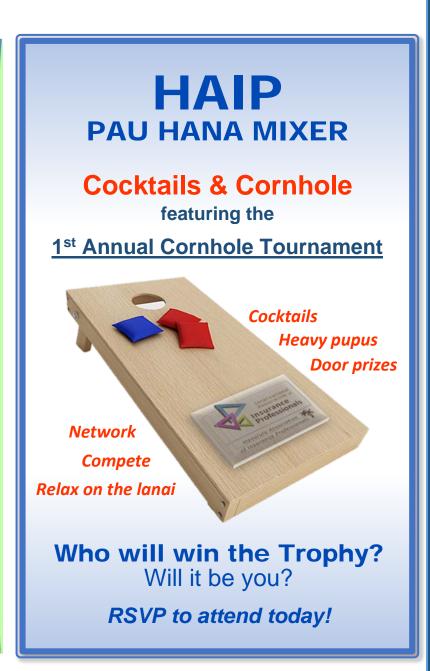

## DATE / TIME

- Thursday, October 24, 2019
- 5 pm to 7 pm

### **LOCATION**

- Nashville's at Aloha Tower
- Aloha Tower
- 1 Aloha Tower Drive
- Honolulu, HI 96813

#### **COST**

- \$25 per person includes heavy pupus,
- 1 drink ticket and door prizes.
- (Must be present to win).
- Please make checks payable to HAIP
- Pay at the door or mail to P.O. Box 91
- Honolulu, HI 96810
- No shows will be charged.
- \$25 charged for returned checks

# **PARKING**

• Parking available at Aloha Tower

#### RSVP

 RSVP by Monday, October 14, 2019
via email to: reservations@haipro.biz